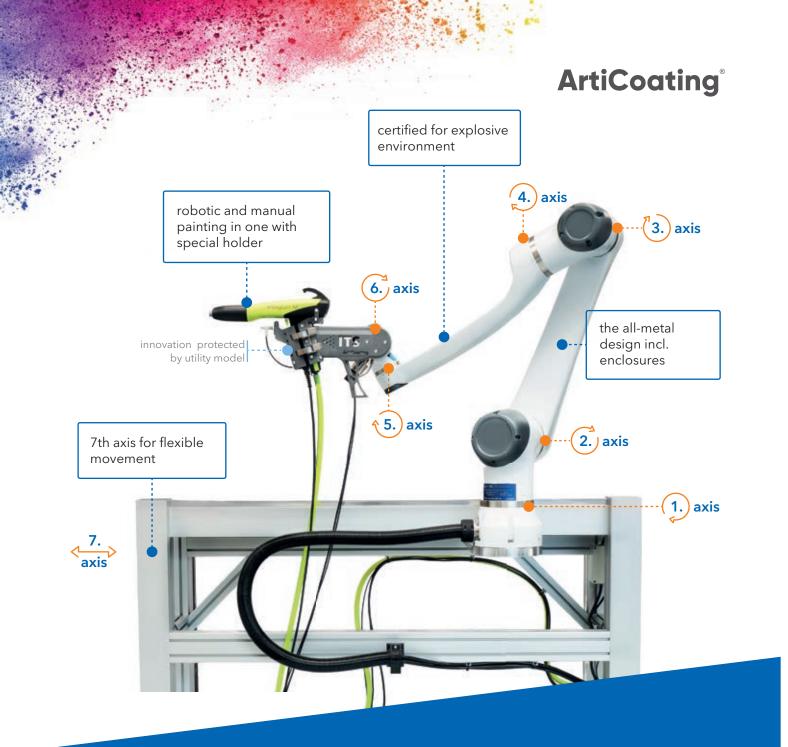

# **ArtiCoating**<sup>®</sup>

Easily switch between robotic and manual painting with quick adaptation to different types of products.

# Range of motion and 7th axis included in the basic version

exceptional flexibility in motion, capable of coating even complexly shaped parts without limitations

## Very quick and easy integration

integrates seamlessly into existing coating systems without modifications to the control system, fully preserving warranty coverage

### Compact

all-metal construction designed for continuous industrial operation

The most advantageous solution on market, incl. possibility of renting

Certified for use in explosive environment (ATEX for EU)